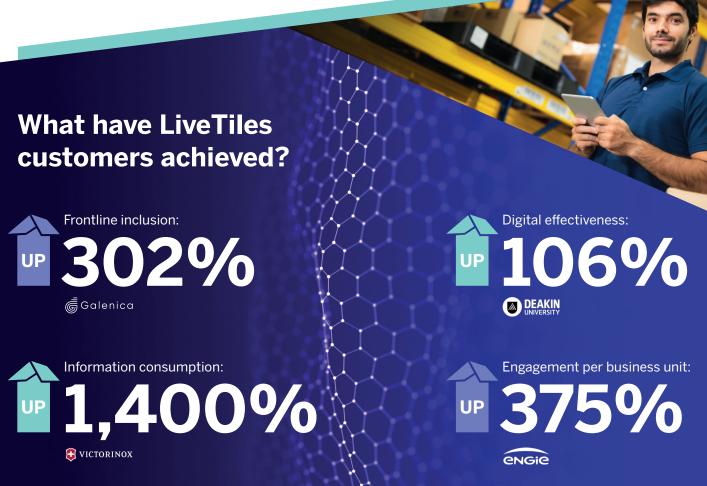

# Here's what you need to do it

Powerful as standalone tools, or integrated seamlessly with one another, here is how LiveTiles transforms your digital workplace.