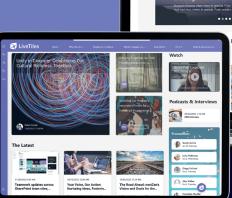

### 1 Intranet

Built on SharePoint and Teams, **LiveTiles Intranet** integrates seamlessly with Microsoft 365 and connects employees to the resources, apps, and expertise they need to succeed.

Design Feed