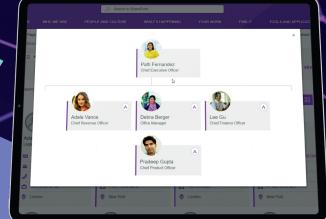

# **3** Directory

An organizational chart for at your fingertips, **LiveTiles Directory** makes finding expertise in your ever-evolving business effortless.

Easy to search, always up-to-date

Intranet is your organization's digital front door. Unlock incredible new possibilities with LiveTiles.